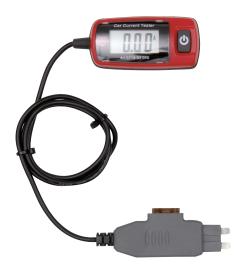

## **VEHICLE CURRENT TESTER**

| Art. No.                                   | 0715 53 090 |
|--------------------------------------------|-------------|
| P. Qty.                                    | 1           |
| Max. nominal voltage                       | 48 V/DC     |
| Max. current                               | 20 A        |
| Cable length                               | 75 cm       |
| Length                                     | 86 mm       |
| Width                                      | 37 mm       |
| Height                                     | 28.5 mm     |
| Number of rechargeable batteries/batteries | 2 PCS       |