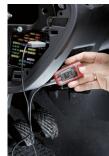

## For standard fuses

 Current measurement in automotive fuse boxes is often difficult with conventional multimeters because of contacting. The flat fuse current testers from Würth were specially designed to solve this problem. They are simply inserted into the fuse slot and immediately indicate the current in the fuse circuit. Since the fuse is inserted into the current tester while the measurement is being carried out, the measurement circuit is also protected during measurement.