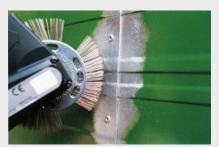

## **Details/Application**

Removal of paint and corrosion from aluminium vehicle bodywork and assemblies, especially for rivets on truck bodies. No sand blasting effect!

Removal of paint and corrosion from aluminium vehicle bodywork and assemblies, especially for rivets on truck bodies. No sand blasting effect!

## **Notice**

No sand blast effect.

| Related products for | Designation        | Art. no.    |
|----------------------|--------------------|-------------|
| 0703 350 4           | Adapter brush belt | 0703 350 2  |
| 0703 350 41          | Adapter brush belt | 0703 350 21 |