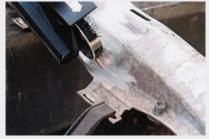

## **Details/Application**

Removal of paint and corrosion from aluminium vehicle bodywork and assemblies, especially for rivets on truck bodies. No sand blasting effect!

Removal of paint and corrosion from aluminium vehicle bodywork and assemblies, especially for rivets on truck bodies. No sand blasting effect!

## **Notice**

No sand blast effect.

| Related products for | Designation        | Art. no.    |
|----------------------|--------------------|-------------|
| 0703 350 4           | Adapter brush belt | 0703 350 2  |
| 0703 350 41          | Adapter brush belt | 0703 350 21 |