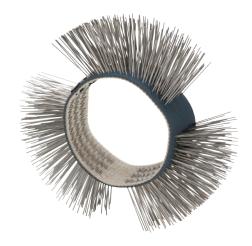

## Brush belt, stainless steel

Ideal for removing paint and corrosion from aluminium vehicle bodywork and assemblies, especially for rivets on truck bodies.

| Width | Art. no.    | P. Qty. |
|-------|-------------|---------|
| 11 mm | 0703 350 41 | 5       |
| 23 mm | 0703 350 4  | 5       |