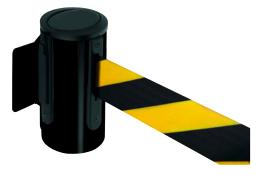

## Wall cassette with belt pull-out for barriers

Alternative to a bollard if a permanent barrier is required or space is limited.

Suitable as primarily visual or symbolic barrier. The pull-out belt can be attached to a stop post, wall cassette or wall clip.

#### Cassette and belt colours have a signalling effect