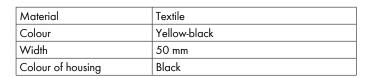

## Wall cassette with belt pull-out for barriers

Alternative to a bollard if a permanent barrier is required or space is limited.

Suitable as primarily visual or symbolic barrier. The pull-out belt can be attached to a stop post, wall cassette or wall clip.

### Space-saving and cost-effective barrier

Permanent barrier with a small space requirement

#### 3-way belt cassette

2 belts can be attached per post and the position of the belt outlet is freely adjustable

#### **Automatic retractor with brake function**

Safe return and storage of the barrier belt

#### Cassette and belt colours have a signalling effect

# The barrier can be flexibly configured using bollard and wall clip





Illustration only

| Length  | Type description | Material of housing | Housing dimensions (LxWxH) | Art. no.     | P. Qty. |
|---------|------------------|---------------------|----------------------------|--------------|---------|
| 3000 mm | A                | Metal               | 125 x 114 x 70 mm          | 0957 595 021 | 1       |
| 4000 mm | G                | Metal               | 120 x 100 x 75 mm          | 0957 595 020 | 1       |
| 8000 mm | G                | Plastic             | 140 x 130 x 155 mm         | 0957 595 025 | 1       |

#### **Details/Application**

For cordoning off hazardous areas or for controlling the flow of people

#### **Notice**

- 0957 595 025 features a belt pull-out, no mounting of incoming belts.
- When combining different products from the rang